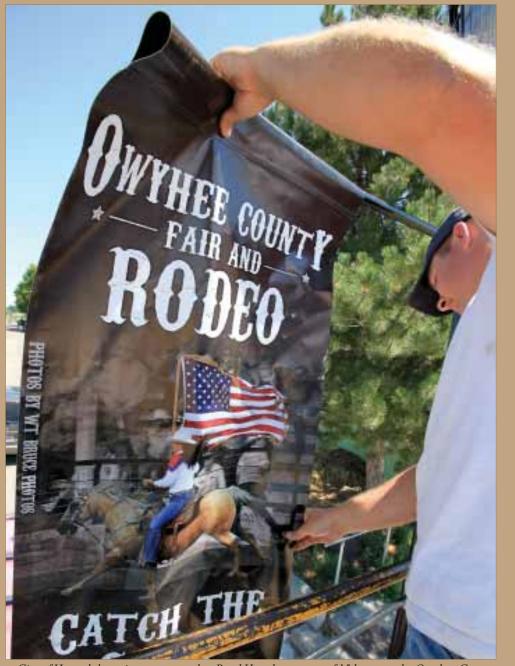

"ITD is behind us on it," Wilson said.

The concern stems from a rash

— See **U.S. 95,** page **5** 

City of Homedale maintenance worker Brad Hunt hangs one of 15 banners the Owyhee County Rodeo Board commissioned with photos from area photographer Bill Bruce. Each banner depicts a different rodeo event. This banner features Marsing-area resident Ginger Loucks.

## Fair: Rodeo banners add new twist to downtown fair week decorations

8 each morning.

From 7 a.m. to 10 a.m., the Homedale Senior Center serves its fundraising Buckaroo Breakfast. Food will be served in the parking lot or inside the building at 224 W. Idaho Ave. Prices are \$6 for adults, \$3 for ages 5-12 and \$1 for children 4 and younger.

Taking advantage of the new lampposts in town, the Owyhee County Rodeo Board commissioned 15 unique banners, which city maintenance crews put up Friday afternoon. Each banner features a different image produced by Homedale rodeo photographer Bill Bruce of WT Bruce Photography as well as a different slogan.