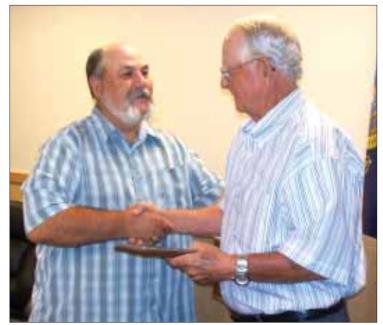

## Tolmie retires from SWDH board

Former Owyhee County commissioner Harold "Hal" Tolmie was honored recently for his years of service on the Southwest District Health's Board of Health.

Former SWDH colleagues presented the former District 2 commissioner and his wife, Judy, with an appreciation plaque during a recent board meeting.

Tolmie had served since 2004 and stayed on the board after his term as commissioner had expired. Tolmie left the commissioners board after 16 years and was succeed by George Hyer in 2008. The commissioners at that time agreed to keep Tolmie as the county's representative.

Current District 2 Commissioner Kelly Aberasturi began a five-year term as Owyhee County's health board representative on July 1.

"I have really enjoyed serving on this Board," Tolmie said. "The staff of this health district is great and I really appreciate the services they provide Owyhee County."

Health Board chairman Bill Brown, an Adams County

Hal Tolmie, right, recieves a plaque from Adams County commissioner Bill Brown during a retirement ceremony last week.

commissioner, highlighted Tolmie's many public service contributions.

During his time with the SWDH board, Tolmie sat on the subcommittee that oversaw the creation of the district's new Canyon County offices near the

corner of Idaho highway 55 and Florida Avenue in Caldwell. Tolmie said the crowning point of his years on the board was his involvement in this committee that led through the entire funding, planning and construction phases of this major project.