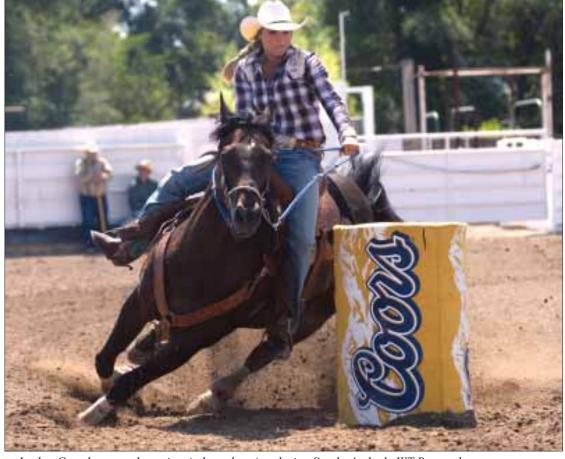

Jordan Crossley posted top time in barrel racing during Sunday's slack. WT Bruce photo

\$2,484.79; 11. Sam Mackenzie, Jordan Valley, Ore., \$1,886.31; 15. Brandan Mackenzie, Jordan Valley, Ore., \$1,311.55

# Homedale cowboy gets top-four times in ICA slack

Homedale's Luke Jeffries plays a waiting at the Owyhee County Rodeo.

Jeffries had the third-quickest tie-down roping time and the fourth-best steer wrestling run during Sunday's Idaho Cowboys Association slack at the rodeo arena on his home dirt.

He finds himself seven-tenths of a second behind his buddy Andy Weldon after the former Boise State football player posted a Sunday-best 4.7-second performance in steer wrestling.

Jeffries brought down his steer in 5.4 seconds and also tied his calf in 10.4 seconds, more than two seconds behind slack leader Jake Pratt.