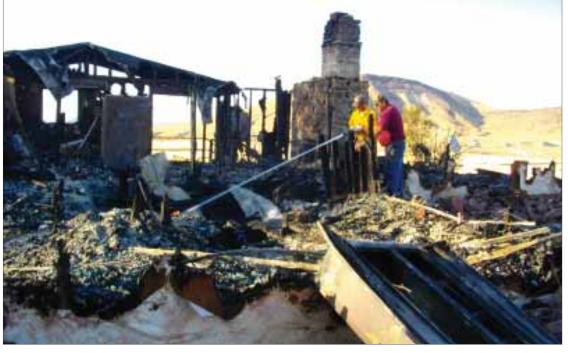

## **Community reaches** out to family touched by Murphy house fire

## Raffle held through Saturday at fair

Friends of the Gramps family, who lost their Murphy-area residence to fire last week, have begun the task of helping them rebuild.

Just days after an Aug. 1 fire destroyed the home rented by Angie and John Gramps, benefit efforts had begun to help the Gramps and their three children — 7-year-old Justin, 14-yearold Martin and 16-year-old Elizabeth.

## Flames destroy home north of Murphy

The efforts by personnel from three fire districts prevented an Aug. 1 house fire from consuming nearby wheat fields about four miles north of Murphy.

The residence near milepost 26 on Idaho highway 78, which was home to the Gramps family of five, was a complete loss.