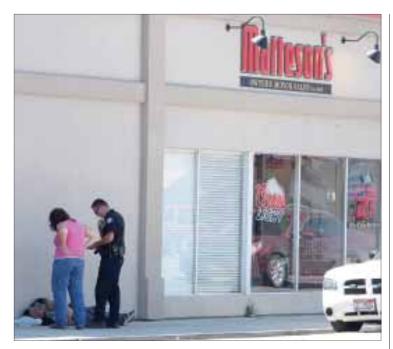

Acting Homedale Police Chief Sgt. Mike McFetridge talks with Roberto Calderon after he was found sleeping on the sidewalk on Idaho Avenue last week. Authorities discovered that Calderon was "highly intoxicated".

## **HPD:** Highly intoxicated man found sleeping on the sidewalk

A 47-year-old Arizona man was found sleeping in front of a Homedale business on Wednesday. After an officer arrived, it was discovered he was "highly intoxicated".

Acting Homedale Police Chief Sgt. Mike McFetridge said Roberto Calderon was found sleeping in front of Matteson's along Idaho Avenue.

"He was highly intoxicated," McFetridge said. "He was too impaired to walk on his own, and I could barely get any information out of him."