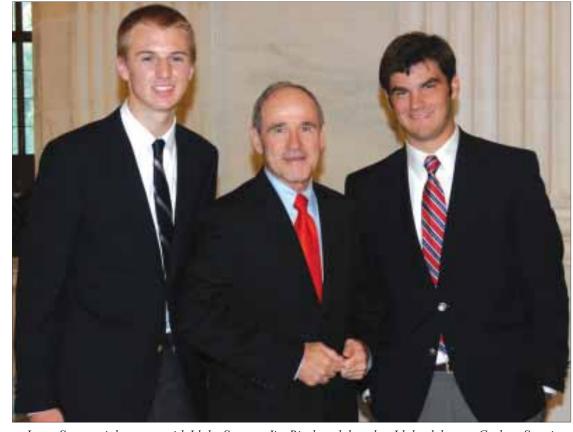

Jonny Stacey, right, meets with Idaho Senator Jim Risch and the other Idaho delegate, Gerhart Suppiger of Sandpoint High School, outside the Senate luncheon during the National Youth Science Camp last month. Submitted photo